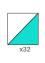

## 4-at-a-time method Unfinished Size / 0.64 = Starting Square Size \*Rounded up to 1/4"

8-at-a-time method
Unfinished Size + 7/8" x 2 = Starting Square Size
\*Rounded up to 1/4"

32-at-a-time method (Unfinished Size x 2) + 1"= X, 2X = Starting Square Size
\*Rounded up to 1/4"

## Quilty Measurements for Half Square Triangles

| Unfinished<br>Trimmed Size | 2 at a time<br>method<br>Starting Square Size<br>*Cut 2 squares at<br>this size | 4 at a time<br>method<br>Starting Square Size<br>*Cut 2 squares at<br>this size | 8 at a time<br>method<br>Starting Square Size<br>*Cut 2 squares at<br>this size | 32 at a time<br>method<br>Starting Square Size<br>*Cut 2 squares at<br>this size |
|----------------------------|---------------------------------------------------------------------------------|---------------------------------------------------------------------------------|---------------------------------------------------------------------------------|----------------------------------------------------------------------------------|
| 1"                         | 2"                                                                              | 1 ¾"                                                                            | 4"                                                                              | 6"                                                                               |
| 1 1/2"                     | 2 1/2"                                                                          | <b>2</b> ½"                                                                     | 5"                                                                              | 8"                                                                               |
| 2"                         | 3"                                                                              | 3 1⁄4"                                                                          | 6"                                                                              | 10"                                                                              |
| 2 ½"                       | 3 1/2"                                                                          | 4"                                                                              | 7"                                                                              | 12"                                                                              |
| 3"                         | 4"                                                                              | 4 3/4"                                                                          | 8"                                                                              | 14"                                                                              |
| 3 ½"                       | 4 1/2"                                                                          | 5 ½"                                                                            | 9"                                                                              | 16"                                                                              |
| 4"                         | 5"                                                                              | 6 ½"                                                                            | 10"                                                                             | 18"                                                                              |
| 4 ½"                       | 5 ½"                                                                            | 7 ¼"                                                                            | 11"                                                                             | 20"                                                                              |
| 5"                         | 6"                                                                              | 8"                                                                              | 12"                                                                             | 22"                                                                              |
| 5 ½"                       | 6 ½"                                                                            | 8 ¾"                                                                            | 13"                                                                             | 24"                                                                              |
| 6"                         | 7"                                                                              | 9 ½"                                                                            | 14"                                                                             | 26"                                                                              |
| 6 ½"                       | <b>7</b> ½"                                                                     | 10 ¼"                                                                           | 15"                                                                             | 28"                                                                              |
| 7"                         | 8"                                                                              | 11"                                                                             | 16"                                                                             | 30"                                                                              |
| 7 ½"                       | 8 ½"                                                                            | 11 ¾"                                                                           | 17"                                                                             | 32"                                                                              |
| 8"                         | 9"                                                                              | 12 ½"                                                                           | 18"                                                                             | 34"                                                                              |
| 8 ½"                       | 9 ½"                                                                            | 13 ½"                                                                           | 19"                                                                             | 36"                                                                              |
| 9"                         | 10"                                                                             | 14 ¼"                                                                           | 20"                                                                             | 38"                                                                              |
| 9 ½"                       | 10 ½"                                                                           | 15"                                                                             | 21"                                                                             | 40"                                                                              |
| 10"                        | 11"                                                                             | 15 ¾                                                                            | 22"                                                                             | 42"                                                                              |